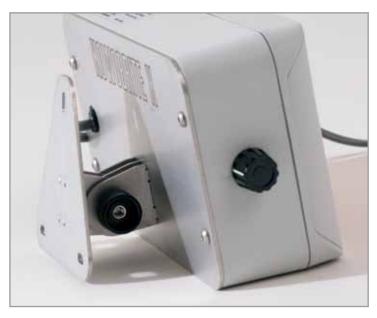

### **KOWOBRITE X**

5 W Power: 0 ... 100 % Control:

plastics - IP 66 according to EN 60529 Housing:

Mounting: wall / ceiling, tilt Viewing screen: 135 x 80 mm

200 x 110 x 60 / 105 mm Dimensions:

(WxHxD - without / with mounting support)

### **KOWOBRITE X 12**

Voltage: 9 ... 34 V DC

Power cord: 1.8 m, with free ends (+/-)

for mobile darkroom labs - vehicle type

Switch: Article no. 12 30260