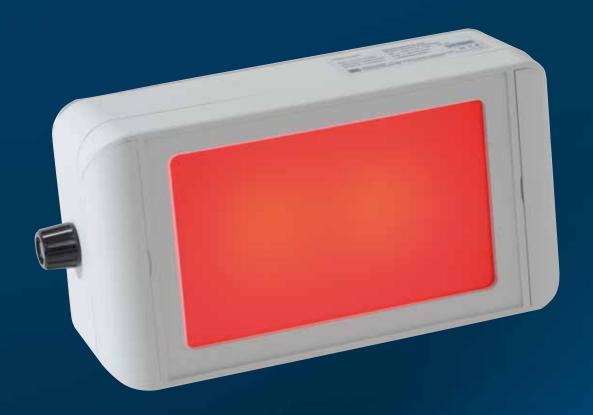

# Darkroom Safe Light KOWOBRITE X

Magnificent Illumination of Darkrooms

## KOWOBRITE X – very bright dark room safe light

Long adaption times of the eyes up to five minutes are history with the new KOWOBRITE X. Although the safe light is very bright there is no exposure of X-Ray films (streaks). The "red light" from KOWOBRITE X has only a wave length not effecting X-ray films. With built-in dimmer, brightness can be controlled to the desired level. The strong mounting support allows wall or ceiling installation for direct or indirect lighting.

### **KOWOBRITE X**

5 W Power: 0 ... 100 % Control:

plastics - IP 66 according to EN 60529 Housing:

Mounting: wall / ceiling, tilt Viewing screen: 135 x 80 mm

200 x 110 x 60 / 105 mm Dimensions:

(WxHxD - without / with mounting support)