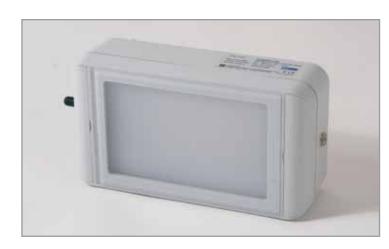

# KOWOWET X – waterproof wet film viewer

The KOWOWET X is used for initial check of just developed films directly mounted at the processing unit. The non-corrosive and waterproof plastic housing and the LEDs promise a very long and trouble free operation.

### **KOWOWET X**

Viewing area: 135 x 80 mm

155 x 100 mm - tempered glass Viewing screen:

Luminance: 6,800 Cd/m<sup>2</sup>

Power: 8 W

Switch: push- or on/off

plastics - IP 66 according to EN 60529 Housing: